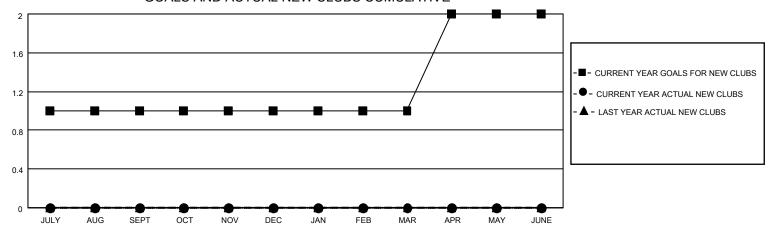

## MONTHLY MEMBERSHIP PROGRESS REPORT

LOCATION TEXAS District 2 S5 Results as of: 9/30/2021

| Clubs                 |               |           |               | Members               |                        |                         |                                                    |
|-----------------------|---------------|-----------|---------------|-----------------------|------------------------|-------------------------|----------------------------------------------------|
| RESULTS FOR 2021-2022 |               |           |               | RESULTS FOR 2021-2022 |                        |                         |                                                    |
| QUARTER               | NEW CLUB GOAL | NEW CLUBS | DROPPED CLUBS | QUARTER MEME          | BER GROWTH NET<br>GOAL | MEMBER GROWTH<br>ACTUAL | DROPPED<br>MEMBERS ACTUAL<br>(including transfers) |
| JULY/AUG/SEPT         | 1             | 0         | 2             | JULY/AUG/SEPT         | 30                     | 73                      | 89                                                 |
| OCT/NOV/DEC           | 0             | 0         | 0             | OCT/NOV/DEC           | 25                     | 0                       | 0                                                  |
| JAN/FEB/MAR           | 0             | 0         | 0             | JAN/FEB/MAR           | 30                     | 0                       | 0                                                  |
| APR/MAY/JUNE          | 1             | 0         | 0             | APR/MAY/JUNE          | 30                     | 0                       | 0                                                  |

## GOALS AND ACTUAL NEW CLUBS CUMULATIVE