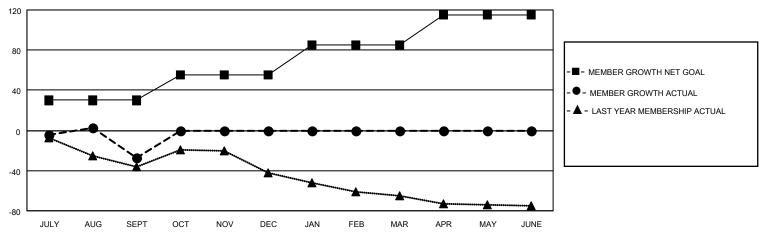

## MONTHLY MEMBERSHIP PROGRESS REPORT

LOCATION TEXAS District 2 S5 Results as of: 9/30/2021

| Clubs                 |               |           |               | Members               |                        |                         |                                                    |
|-----------------------|---------------|-----------|---------------|-----------------------|------------------------|-------------------------|----------------------------------------------------|
| RESULTS FOR 2021-2022 |               |           |               | RESULTS FOR 2021-2022 |                        |                         |                                                    |
| QUARTER               | NEW CLUB GOAL | NEW CLUBS | DROPPED CLUBS | QUARTER MEME          | BER GROWTH NET<br>GOAL | MEMBER GROWTH<br>ACTUAL | DROPPED<br>MEMBERS ACTUAL<br>(including transfers) |
| JULY/AUG/SEPT         | 1             | 0         | 2             | JULY/AUG/SEPT         | 30                     | 73                      | 89                                                 |
| OCT/NOV/DEC           | 0             | 0         | 0             | OCT/NOV/DEC           | 25                     | 0                       | 0                                                  |
| JAN/FEB/MAR           | 0             | 0         | 0             | JAN/FEB/MAR           | 30                     | 0                       | 0                                                  |
| APR/MAY/JUNE          | 1             | 0         | 0             | APR/MAY/JUNE          | 30                     | 0                       | 0                                                  |

## GOALS AND ACTUAL MEMBERS CUMULATIVE

| DROPPED CLUBS: 2 |    | 22 CLUBS OF 59 ADDED 1 OR<br>MORE NEW MEMBERS | GENDER DISTRIBUTION             |                                |  |
|------------------|----|-----------------------------------------------|---------------------------------|--------------------------------|--|
|                  |    | NORE NEW MEMBERS                              | MALE<br>FEMALE                  | 1,365 (60.08%)<br>907 (39.92%) |  |
| DROPPED MEMBERS  |    |                                               | NON BINARY PREFER NOT TO ANSWER | 0 (0.00%)<br>0 (0.00%)         |  |
| DECEASED         | 4  |                                               | THE ENTITY TO ANOWER            | 0 (0.0070)                     |  |
| CLUB CANCELLED   | 24 | CLICK HERE FOR CUMULATIVE                     | TOTAL FAMILY UNIT MEMBERS       | s 407                          |  |
| OTHER            | 62 | MEMBERSHIP DATA                               |                                 |                                |  |
| TOTAL            | 90 |                                               | FAMILY MEMBERS PAYING HA        | LF DUES 207                    |  |